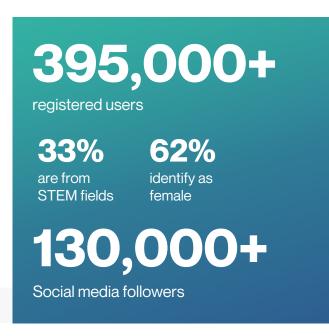

## 814,000+

unique website visitors in the last 12 months

## 1.5 million+

job views in the last 12 months

**43%** average email open rate

An award-winning graduate jobs platform known for careers content, employer media and its active social following.

graduatejobs.com